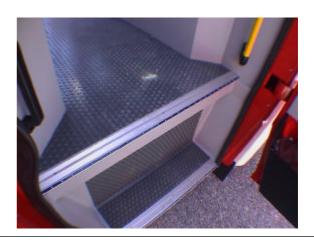

## **LED Step Lighting for Vehicles**

In situations where the illumination is poor or it is dark in general angle shaped aluminium profiles with inserted LED lighting rows will make steps or edges of platforms visible. The profiles with their grooves and edges are also built for more tread safety. The profile series 900 has even added a rubber profile as ananti-skid device.