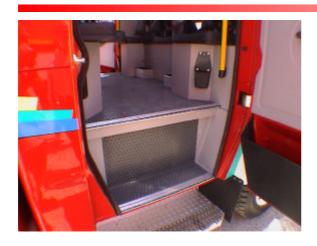

## **LED Step Lighting for Vehicles**

In situations where the illumination is poor or it is dark in general angle shaped aluminium profiles with inserted LED lighting rows will make steps or edges of platforms visible. The profiles with their grooves and edges are also built for more tread safety. The profile series 900 has even added a rubber profile as ananti-skid device.