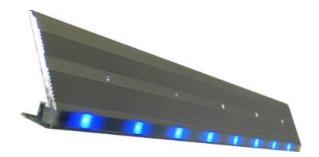

## **LED Step Lighting for Vehicles**

In situations where the illumination is poor or it is dark in general angle shaped aluminium profiles with inserted LED lighting rows will make steps or edges of platforms visible. The profiles with their grooves and edges are also built for more tread safety. The profile series 900 has even added a rubber profile as ananti-skid device.

The aluminium profile LEDSTEP can be manufactured from 0,2 to 5m and will be made to measure and then fitted with LED's. The distance between theLED's is 3 cm. The profile is also available without LED's. In this case the gap will be filled with epoxy casting resin. LEDSTEP is available for 12 V AC/DC as well as 24 V AC/DC. The LED colours are red, orange, green, blue and white.