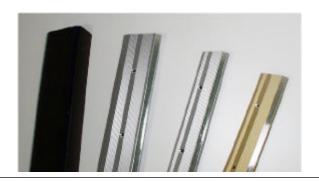

Mounting holes are not inserted, this has to be done during assembly to enable a perfect fit. There are several colours in our product range, anodised aluminium anodised gold aluminium and anodised dark brown aluminium.

For the commercial vehicles we would recommend the anodised aluminium since the wear and tear of the surface will not be noticed.

The LED's will be sealed with epoxy casting resin into agapin the profile. This procedure makes the LED's water-proof and protects of mechanical stress.